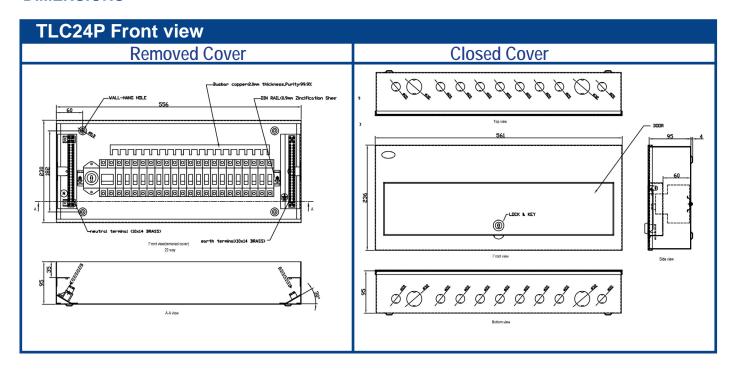

# **TLC METAL LOADCENTRES**



#### **FEATURES**

Steel Thickness: 2mm mild steel.

Painting colour: RAL - 7035.

Painting type: RIPPLE painted.

Painting Thickness: 60-80 micrometer.

Busbar copper: 2.0mm thickness, Purity: 99.9%.

Chassis plastic : Antiflaming ABS.

Brass Purity: iCu 58.34%Zn 37.657% Pb 3.1854.

Earth and neutral terminal included.

12,18,24 pole options available.

Lock included.



Other lock options available Pictured is NSW PWD"E"LOCK

### **PART NUMBERS**

| Description | Part No. |
|-------------|----------|
| 12 pole     | TLC12P   |
| 18 pole     | TLC18P   |
| 24 pole     | TLC24P   |

Ref 01230217A



## **TLC METAL LOADCENTRES**

### **DIMENSIONS**





# **TLC METAL LOADCENTRES**

### **DIMENSIONS**