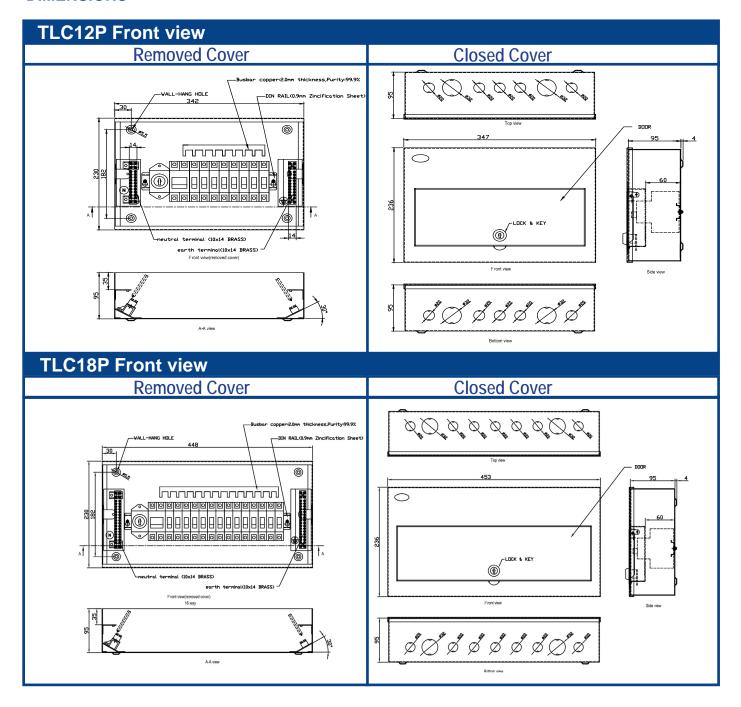

# **TLC METAL LOADCENTRES**



#### **FEATURES**

Steel Thickness: 2mm mild steel.

Painting colour: RAL - 7035.

Painting type: RIPPLE painted.

Painting Thickness: 60-80 micrometer.

Busbar copper: 2.0mm thickness, Purity: 99.9%.

Chassis plastic : Antiflaming ABS.

Brass Purity: iCu 58.34%Zn 37.657% Pb 3.1854.

Earth and neutral terminal included.

12,18,24 pole options available.

Lock included.



Other lock options available Pictured is NSW PWD"E"LOCK

### **PART NUMBERS**

| Description | Part No. |
|-------------|----------|
| 12 pole     | TLC12P   |
| 18 pole     | TLC18P   |
| 24 pole     | TLC24P   |

Ref 01230217A



## **TLC METAL LOADCENTRES**

### **DIMENSIONS**





# **TLC METAL LOADCENTRES**

### **DIMENSIONS**