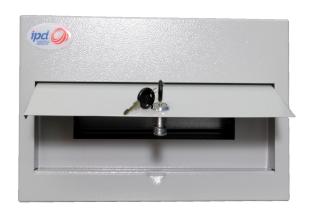

Brass Purity: iCu 58.34%Zn 37.657% Pb 3.1854.

Earth and neutral terminal included.

12,18,24 pole options available.

Lock included.

Other lock options available Pictured is NSW PWD"E"LOCK